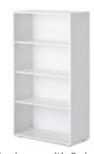

81-25707-40

Bookcase with 1 shelf H:63,2 W:72 D:34,5

81-25203-40

Bookcase with 3 shelves H:135,2 W:72 D:34,5

81-25520-40