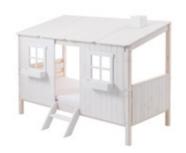

#### Single bed with Classic House

200x90 /90-10767-80-01

200x90 /90-10767-90-01

200x90 /90-10767-14-01

#### Single bed with a ½ Classic House

190x90 / 90-10771-80-01 200x90 / 90-10772-80-01

190x90 / 90-10771-90-01 200x90 / 90-10772-90-01

190x90 / 90-10771-14-01 200x90 / 90-10772-14-01

#### Short ladder

82-70171-1

82-70171-40

82-70171-11

Full Classic House is only compatible with beds L:200 Window frame, flower box and chimney are always full white