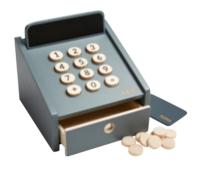

ds and family over for dinner.







A paradise for the young handyman. Put on the apron and cap, and start building! Anything is possible when you have a hammer and a screwdriver at hand.







Welcome to the Shop - what would you like to buy today? The young shopkeeper is always ready with an offer you can't resist.



# THE KITCHEN



The Kitchen

H:74,3 W:60 D:35,5 / 82-70147-27



Pot & Pan

Set of 4 pcs / 82-70148



Tableware

Set of 10 pcs / 82-70149



Chef's costume

Set of 3 pcs / 83-90224

# THE WORKBENCH



The Workbench

H:74,3 W:60 D:35,5 / 82-70150-49



Toolbox

Set of 4 pcs / 82-70152



Construction set

Set of 36 pcs / 82-70153



Toolset

Set of 8 pcs / 82-70151



Builder's costume

Set of 2 pcs / 83-90225

# THE SHOP



The Shop

H:112,5 W:60 D:35,5 / 82-70154-15



#### Cash register

Set of 12 pcs / 82-70158



#### Fruits

Set of 8 pcs / 82-70156



Vegetables

Set of 8 pcs / 82-70157



#### Groceries

Set of 6 pcs / 82-70155



#### Shopkeeper's costume

Set of 2 pcs / 83-90226

# **CLASSIC HOUSE**

—— Created by FLEXA

For more than 45 years, we have brought joy to children around the world with our unique world of beds, combining Scandinavian design with the highest standards of safety and quality.

Now we proudly present our playful Classic House - the newest addition to our popular and flexible FLEXA Classic collection.

Kids interiors since 19>3

SLEEP







### **CLASSIC HOUSE**



#### Single bed with Classic House

200x90 /90-10767-80-01

200x90 /90-10767-90-01

200x90 /90-10767-14-01



#### Single bed with a ½ Classic House

190x90 /