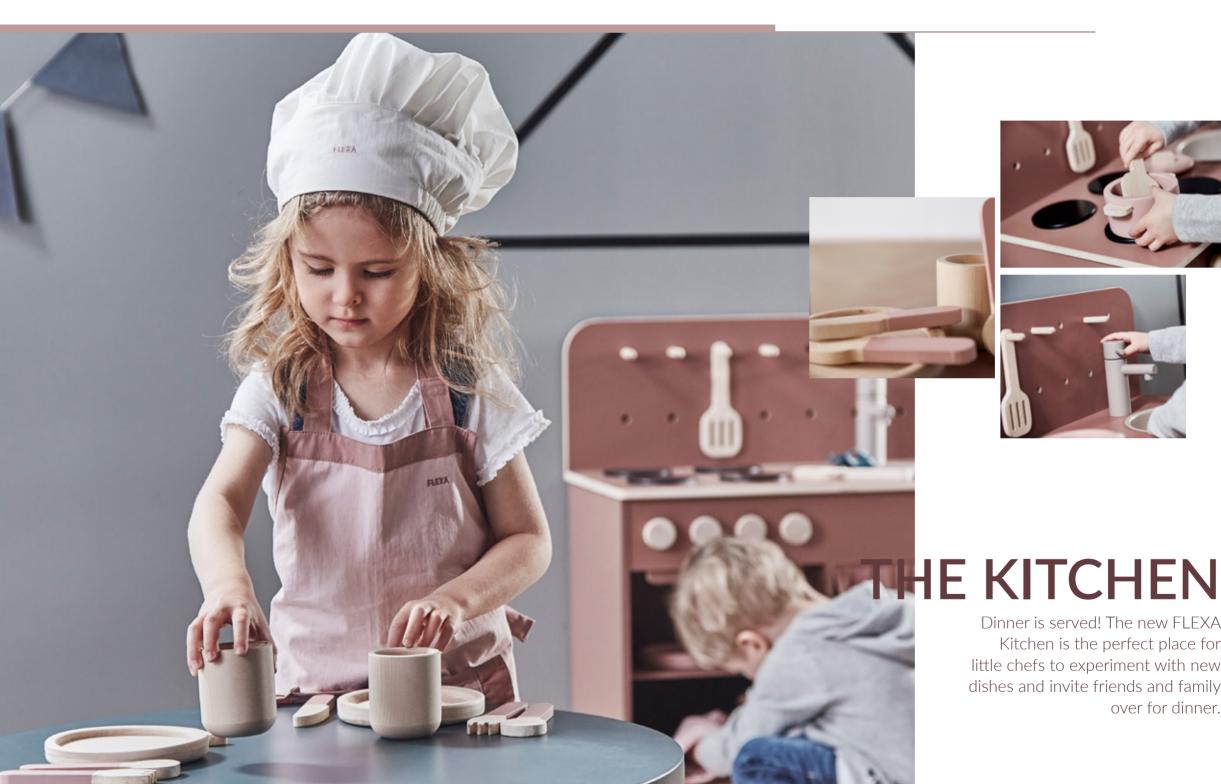

Kids interiors since 70

PLAY

Dinner is served! The new FLEXA Kitchen is the perfect place for little chefs to experiment with new dishes and invite friends and family over for dinner.

A paradise for the young handyman. Put on the apron and cap, and start building! Anything is possible when you have a hammer and a screwdriver at hand.

# THE KITCHEN

The Kitchen

H:74,3 W:60 D:35,5 / 82-70147-27

Pot & Pan

Set of 4 pcs / 82-70148

Tableware

Set of 10 pcs / 82-70149

Chef's costume