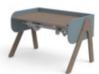

# **EVO STUDY DESK**

**EVO Split** 

H:56/79 W:120 D:70 / 82-50147

EVO Full

82-50146

Desk pad

H:0,35/2 W:66 D:43

Desk pad H:0,35/2 W:66 D:43

Desk pad H:0,35/2 W:66 D:43

82-50140 82-50137 82-50138

EVO-drawer

Bag hook

Brush grommet strip

82-50145 82-5014282-50143

82-50136

82-60027