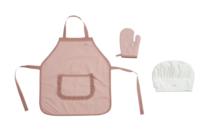

# THE KITCHEN

The Kitchen

H:74,3 W:60 D:35,5 / 82-70147-27

Pot & Pan

Set of 4 pcs / 82-70148

Tableware

Set of 10 pcs / 82-70149

Chef's costume

Set of 3 pcs / 83-90224