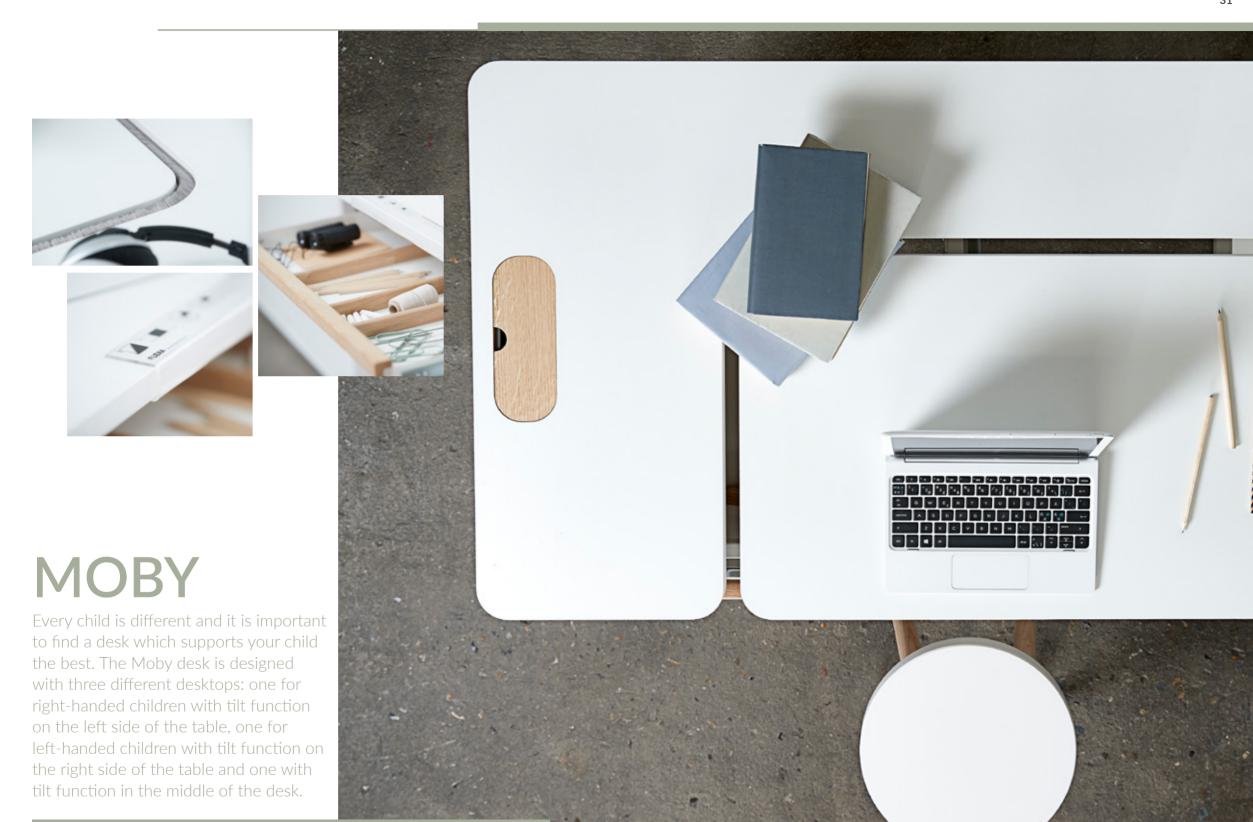

# **MOBY STUDY DESK**

MOBY-left up

H:59/83 W:120 D:70 / 82-50149

82-50148

MOBY-right up

82-50150

Desk pad H:0,35/2 W:66 D:43

Desk pad H:0,35/2 W:66 D:43

H:0,35/2 W:66 D:43

82-50140

82-50137

82-50138

Desk pad

| MOBY-drawer | Bag hoo |
|-------------|---------|
|             |         |

82-50136

Brush grommet strip

82-50141

82-60027