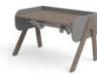

# **MOBY STUDY DESK**

MOBY-left up

H:59/83 W:120 D:70 / 82-50149

82-50148

MOBY-right up

82-50150

Desk pad H:0,35/2 W:66 D:43

Desk pad H:0,35/2 W:66 D:43