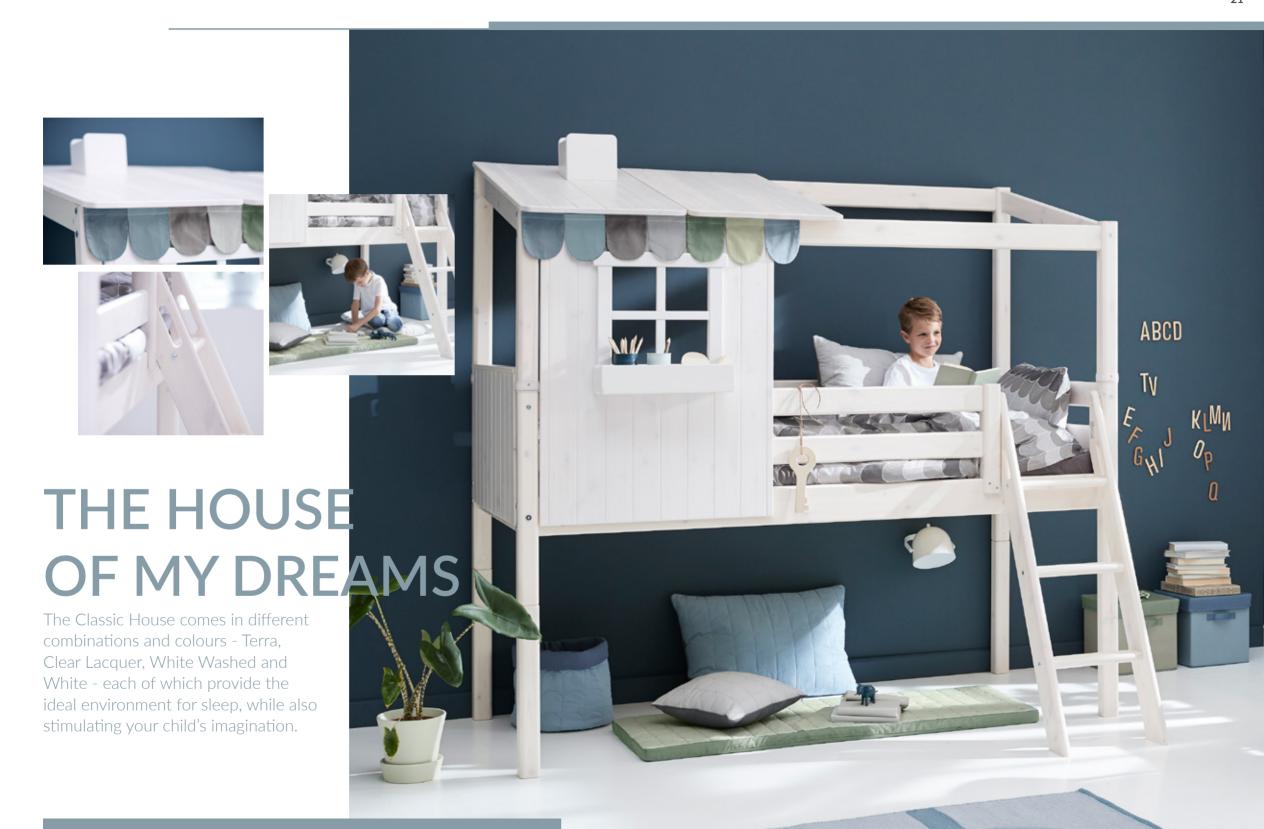

# **CLASSIC HOUSE**

—— Created by FLEXA

For more than 45 years, we have brought joy to children around the world with our unique world of beds, combining Scandinavian design with the highest standards of safety and quality.

Now we proudly present our playful Classic House - the newest addition to our popular and flexible FLEXA Classic collection.

Kids interiors since 19>3

SLEEP

#### Short ladder

82-70171-1

82-70171-40

82-70171-11

Full Classic House is only compatible with beds L:200 Window frame, flower box and chimney are always full white