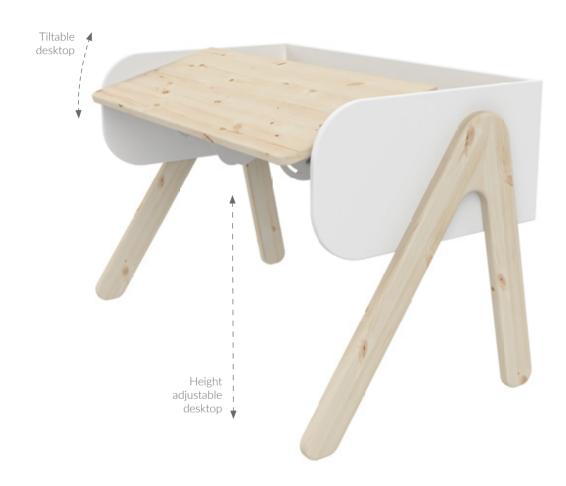

## THE STUDY COLLECTION

— Created by FLEXA -

At FLEXA our passion is to create high quality furniture that grows with your child. Our new study collection is no different!

We have developed a study programme that secures the right ergonomic position for any child of any age. We have created a full study collection which supports the ever-seeking chil with an ergonomic correct place to take in new knowledge.

# **WOODY STUDY DESK**

WOODY study desk

H:50/83 W:120 D:70 / 82-50132-80

82-50132-1

82-50132-11

82-50132-80

82-50132-14

82-50132-40