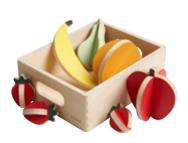

for the young handyman. Put on the apron and cap, and start building! Anything is possible when you have a hammer and a screwdriver at hand.







Welcome to the Shop - what would you like to buy today? The young shopkeeper is always ready with an offer you can't resist.



# THE KITCHEN



The Kitchen

H:74,3 W:60 D:35,5 / 82-70147-27



Pot & Pan

Set of 4 pcs / 82-70148



Tableware

Set of 10 pcs / 82-70149



Chef's costume

Set of 3 pcs / 83-90224

# THE WORKBENCH



The Workbench

H:74,3 W:60 D:35,5 / 82-70150-49



Toolbox

Set of 4 pcs / 82-70152



Construction set

Set of 36 pcs / 82-70153



Toolset

Set of 8 pcs / 82-70151



Builder's costume

Set of 2 pcs / 83-90225

# THE SHOP



The Shop

H:112,5 W:60 D:35,5 / 82-70154-15



#### Cash register

Set of 12 pcs / 82-70158



#### Fruits

Set of 8 pcs / 82-70156



Vegetables

Set of 8 pcs / 82-70157



#### Groceries

Set of 6 pcs / 82-70155



#### Shopkeeper's costume

Set of 2 pcs / 83-90226

# **CLASSIC HOUSE**

—— Created by FLEXA

For more than 45 years, we have brought joy to children around the world with our unique world of beds, combining Scandinavian design with the highest standards of safety and quality.

Now we proudly present our playful Classic House - the newest addition to our popular and flexible FLEXA Classic collection.

Kids interiors since 19>3

SLEEP







### **CLASSIC HOUSE**



#### Single bed with Classic House

200x90 /90-10767-80-01

200x90 /90-10767-90-01

200x90 /90-10767-14-01



#### Single bed with a ½ Classic House

190x90 / 90-10771-80-01 200x90 / 90-10772-80-01

190x90