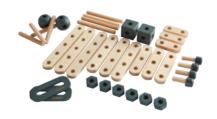

# THE WORKBENCH

The Workbench

H:74,3 W:60 D:35,5 / 82-70150-49

Toolbox

Set of 4 pcs / 82-70152

Construction set

Set of 36 pcs / 82-70153

Toolset