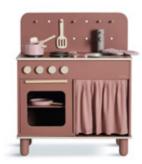

# THE KITCHEN

The Kitchen

H:74,3 W:60 D:35,5 / 82-70147-27

Pot & Pan

Set of 4 pcs / 82-70148

Tableware

Set of 10 pcs / 82-70149

Chef's costume