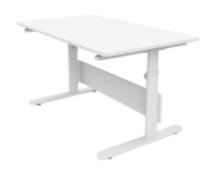

# **WOODY STUDY DESK**

WOODY study desk

H:50/83 W:120 D:70 / 82-50132-80

82-50132-1

82-50132-11

82-50132-80

82-50132-14

82-50132-40

# **MOBY STUDY DESK**

MOBY-left up

H:59/83 W:120 D:70 / 82-50149

82-50148

MOBY-right up

82-50150

Desk pad H:0,35/2 W:66 D:43

Desk pad H:0,35/2 W:66 D:43

# **EVO STUDY DESK**

**EVO Split** 

H:56/79 W:120 D:70 / 82-50147

EVO Full

82-50146

Desk pad

H:0,35/2 W:66 D:43

Desk pad H:0,35/2 W:66 D:43