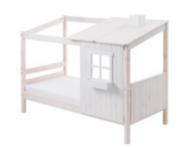

#### Single bed with Classic House

200x90 /90-10767-80-01

200x90 /90-10767-90-01

200x90 /90-10767-14-01

#### Single bed with a ½ Classic House

190x90 / 90-10771-80-01 200x90 / 90-10772-80-01

190x90 / 90-10771-90-01 200x90 / 90-10772-90-01

190x90 / 90-10771-14-01 200x90 / 90-10772-14-01

#### Short ladder

82-70171-1

82-70171-40

82-70171-11

Full Classic House is only compatible with beds L:200 Window frame, flower box and chimney are always full white