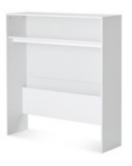

# **CABBY STORAGE**

Cabby is a modular storage system made of high-quality MDF. With its timeless design and great functionality Cabby is perfect for creating an ideal study environment.

Low Hutch H:135,5 W:125,2 D:34,5