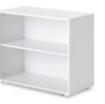

81-25707-40

Bookcase with 1 shelf H:63,2 W:72 D:34,5

81-25203-40

Bookcase with 3 shelves H:135,2 W:72 D:34,5

81-25520-40