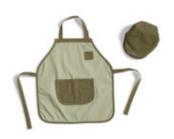

crewdriver at hand.







Welcome to the Shop - what would you like to buy today? The young shopkeeper is always ready with an offer you can't resist.



# THE KITCHEN



The Kitchen

H:74,3 W:60 D:35,5 / 82-70147-27



Pot & Pan

Set of 4 pcs / 82-70148



Tableware

Set of 10 pcs / 82-70149



Chef's costume

Set of 3 pcs / 83-90224

# THE WORKBENCH



The Workbench

H:74,3 W:60 D:35,5 / 82-70150-49



Toolbox

Set of 4 pcs / 82-70152



Construction set

Set of 36 pcs / 82-70153



Toolset

Set of 8 pcs / 82-70151



Builder's costume

Set of 2 pcs / 83-90225

# THE SHOP



The Shop

H:112,5 W:60 D:35,5 / 82-70154-15



#### Cash register

Set of 12 pcs / 82-70158



#### Fruits

Set of 8 pcs / 82-70156



Vegetables

Set of 8 pcs / 82-70157



#### Groceries

Set of 6 pcs / 82-70155



#### Shopkeeper's costume

Set of 2 pcs / 83-90226

# **CLASSIC HOUSE**

—— Created by FLEXA

For more than 45 years, we have brought joy to children around the world with our unique world of beds, combining Scandinavian design with the highest standards of safety and quality.

Now we proudly present our playful Classic House - the newest addition to our popular and flexible FLEXA Classic collection.

Kids interiors since 19>3

SLEEP







### **CLASSIC HOUSE**



#### Single bed with Classic House

200x90 /90-10767-80-01

200x90 /90-10767-90-01

200x90 /90-10767-14-01



#### Single bed with a ½ Classic House

190x90 / 90-10771-80-01 200x90 / 90-10772-80-01

190x90 / 90-10771-90-01 200x90 / 90-10772-90-01

190x90 / 90-10771-14-01 200x90 / 90-10772-14-01



#### Midsleeper with Classic