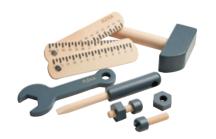

# THE WORKBENCH

The Workbench

H:74,3 W:60 D:35,5 / 82-70150-49

Toolbox

Set of 4 pcs / 82-70152

Construction set

Set of 36 pcs / 82-70153

Toolset

Set of 8 pcs / 82-70151

Builder's costume

Set of 2 pcs / 83-90225