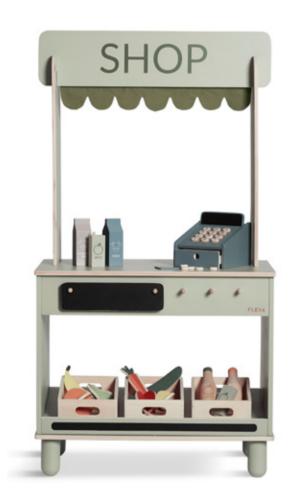

# THE SHOP

The Shop

H:112,5 W:60 D:35,5 / 82-70154-15

#### Cash register

Set of 12 pcs / 82-70158

#### Fruits

Set of 8 pcs / 82-70156

Vegetables

Set of 8 pcs / 82-70157

#### Groceries

Set of 6 pcs / 82-70155

#### Shopkeeper's costume

Set of 2 pcs / 83-90226