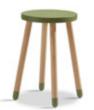

# **PLAY**

Our new Play furniture is made of solid oak and painted MDF, in the colours Kiwi, Blueberry and Cherry.

### Children's stool H:30 Ø:30

- 82-10047-1682-10047-25
- 82-10047-27

Children's table H:47 Ø:60

- **82-50103-16**
- **82-50103-25**
- **82-50103-27**

Side table H:47 Ø:30

- 82-50105-1682-50105-2582-50105-27