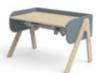

# **MOBY STUDY DESK**

MOBY-left up

H:59/83 W:120 D:70 / 82-50149

82-50148

MOBY-right up

82-50150

Desk pad H:0,35/2 W:66 D:43

Desk pad H:0,35/2 W:66 D:43

H:0,35/2 W:66 D:43

82-50140

82-50137

82-50138

Desk pad

| MOBY-drawer | Bag hoo |
|-------------|---------|
|             |         |

82-50136

Brush grommet strip

82-50141

82-60027