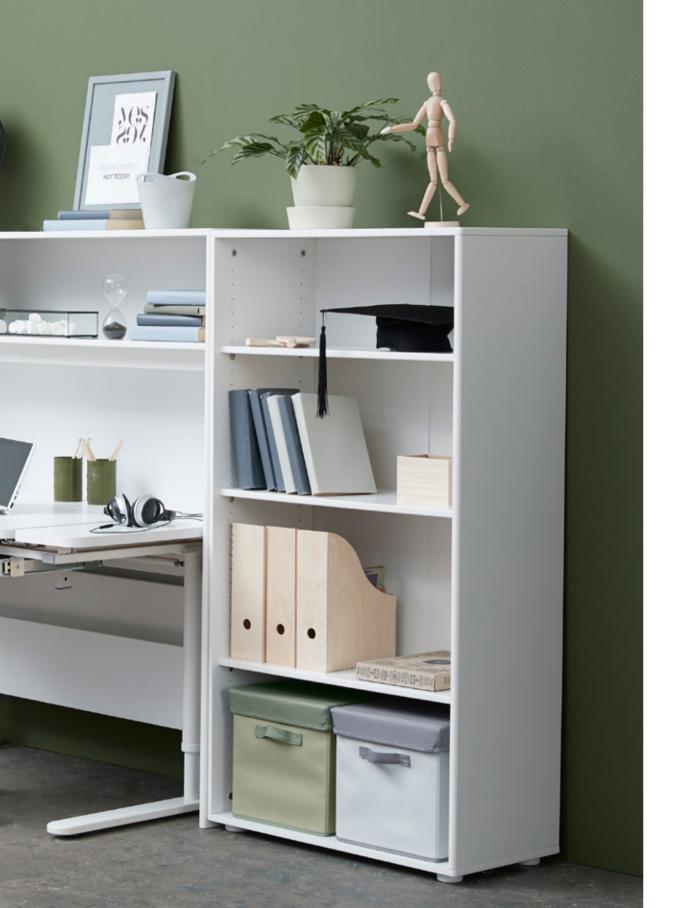

# **CABBY STORAGE**

Cabby is a modular storage system made of high-quality MDF. With its timeless design and great functionality Cabby is perfect for creating an ideal study environment.

Low Hutch H:135,5 W:125,2 D:34,5

81-25707-40

Bookcase with 1 shelf H:63,2 W:72 D:34,5

81-25203-40

Bookcase with 3 shelves H:135,2 W:72 D:34,5

81-25520-40