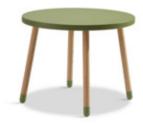

# **PLAY**

Our new Play furniture is made of solid oak and painted MDF, in the colours Kiwi, Blueberry and Cherry.

### Children's stool H:30 Ø:30

- 82-10047-1682-10047-25
- 82-10047-27

Children's table H:47 Ø:60

- **82-50103-16**
- **82-50103-25**
- **82-50103-27**

Side table H:47 Ø:30

- 82-50105-1682-50105-2582-50105-27