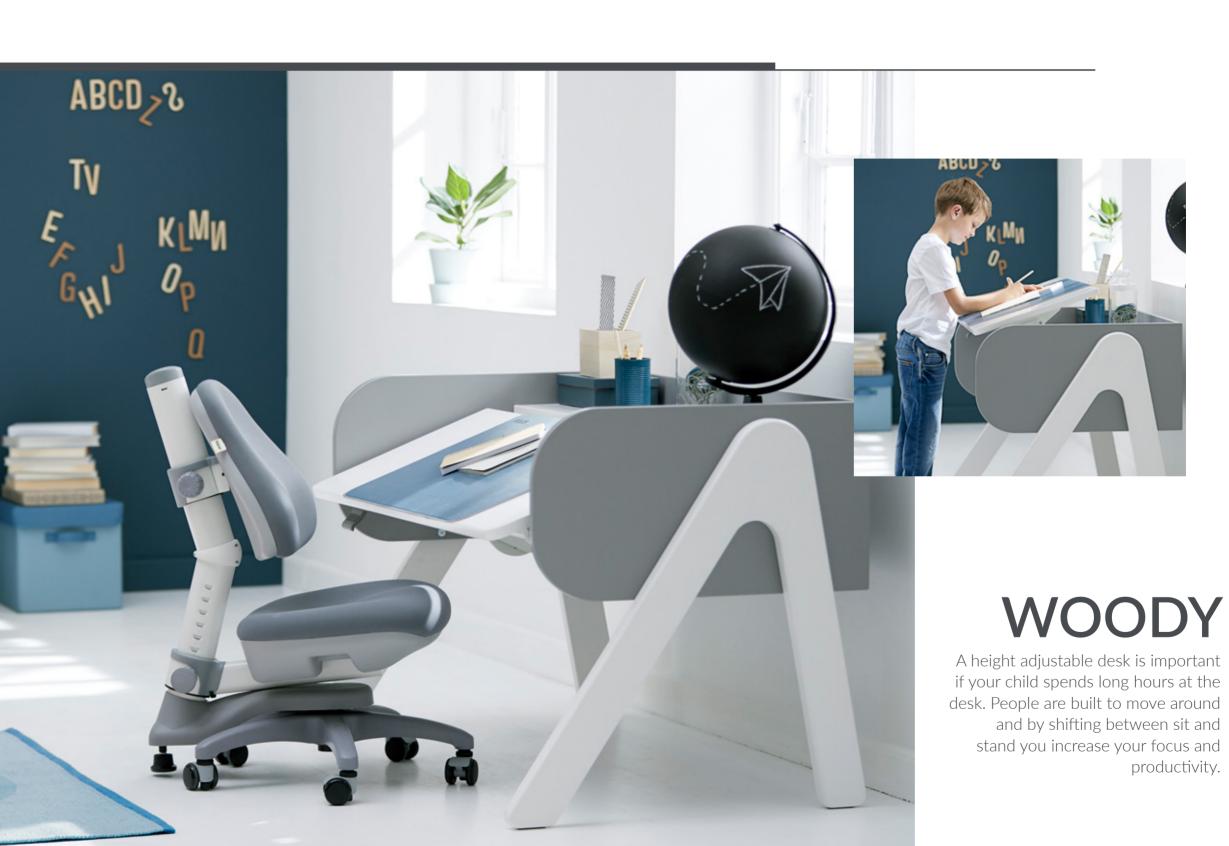

## THE STUDY COLLECTION

— Created by FLEXA -

At FLEXA our passion is to create high quality furniture that grows with your child. Our new study collection is no different!

We have developed a study programme that secures the right ergonomic position for any child of any age. We have created a full study collection which supports the ever-seeking chil with an ergonomic correct place to take in new knowledge.

# **WOODY STUDY DESK**

WOODY study desk

H:50/83 W:120 D:70 / 82-50132-80

82-50132-1

82-50132-11

82-50132-80

82-50132-14

82-50132-40