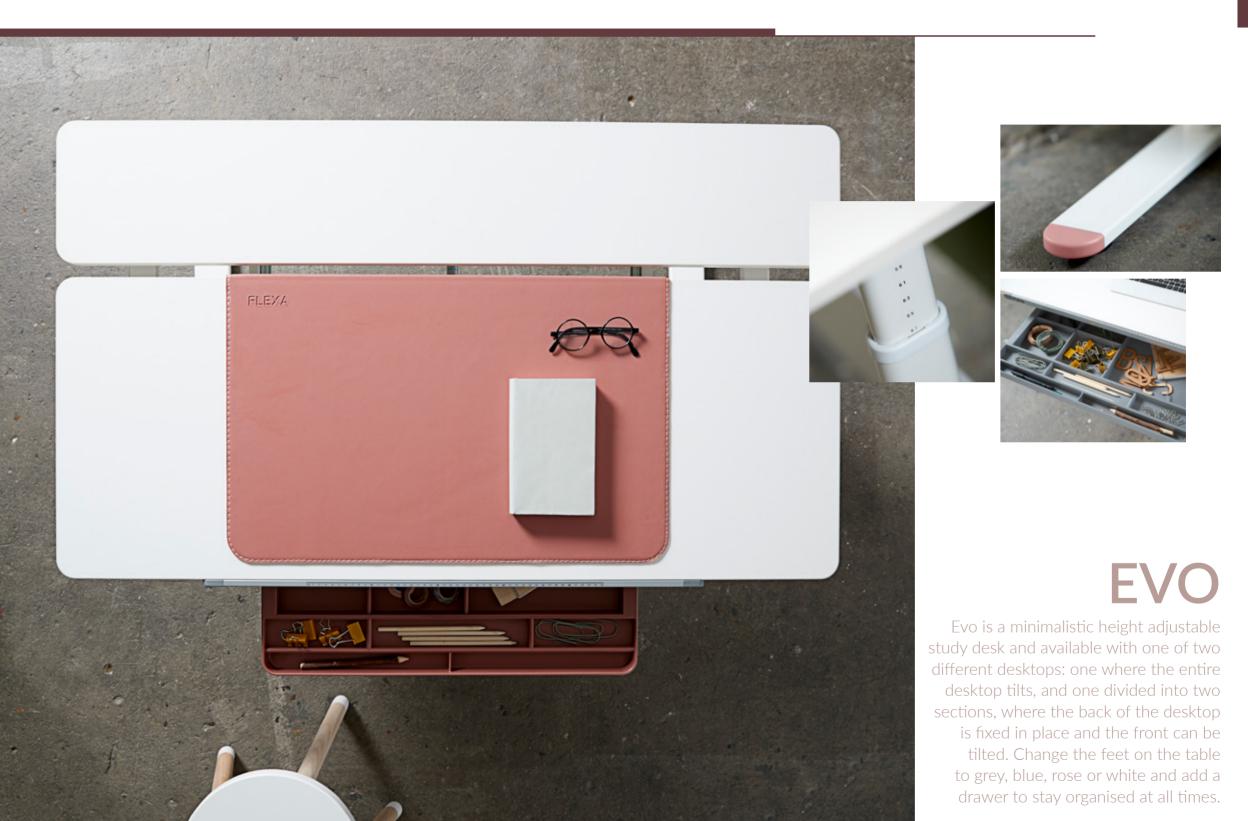

# **EVO STUDY DESK**

**EVO Split** 

H:56/79 W:120 D:70 / 82-50147

EVO Full

82-50146

Desk pad

H:0,35/2 W:66 D:43

Desk pad H:0,35/2 W:66 D:43

Desk pad H:0,35/2 W:66 D:43

82-50140 82-50137 82-50138

EVO-drawer

Bag hook

Brush grommet strip

82-50145 82-5014282-50143

82-50136

82-60027