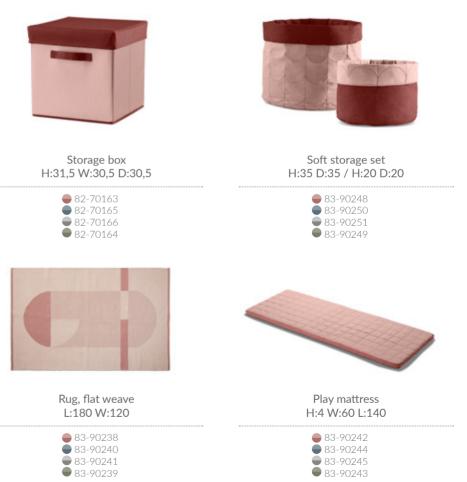

### **CLASSIC STORAGE**

Smart storage means more space to play. The Classic storage line made of pinewood is a colourful and flexible way to store books and toys.

# **CABBY STORAGE**

Cabby is a modular storage system made of high-quality MDF. With its timeless design and great functionality Cabby is perfect for creating an ideal study environment.

Low Hutch H:135,5 W:125,2 D:34,5

81-25707-40

Bookcase with 1 shelf H:63,2 W:72 D:34,5

81-25203-40

Bookcase with 3 shelves H:135,2 W:72 D:34,5

81-25520-40