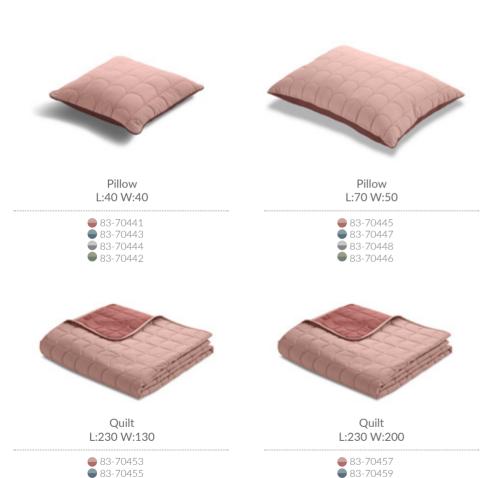

83-20241

83-20242

Bed linen Duvet L:200 W:140

Bean bag H:30 Ø:60

Back rest cushion Ø:30

83-90252

83-70431

Pillow L:60 W:63 83-70432 Pillow L:50 W:70 83-70433 Pillow L:80 W:80 83-70434

### **ROOM COLLECTION**

Room Collection is available in four different colours - Misty rose, Frosty blue, Mountain grey and Forest green.

83-70460

83-70458

● 83-70456

83-70454