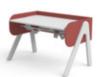

# **WOODY STUDY DESK**

WOODY study desk

H:50/83 W:120 D:70 / 82-50132-80

82-50132-1

82-50132-11

82-50132-80

82-50132-14

82-50132-40

82-50132-89

Desk pad H:0.35/2 W:66 D:43

82-50140 / 82-50137 / 82-50138