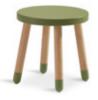

# **PLAY**

Our new Play furniture is made of solid oak and painted MDF, in the colours Kiwi, Blueberry and Cherry.

### Children's stool H:30 Ø:30

- 82-10047-1682-10047-25
- 82-10047-27

Children's table H:47 Ø:60

- **82-50103-16**
- **82-50103-25**
- **82-50103-27**

Side table H:47 Ø:30

- 82-50105-1682-50105-2582-50105-27