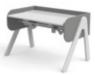

# **MOBY STUDY DESK**

MOBY-left up

H:59/83 W:120 D:70 / 82-50149

82-50148

MOBY-right up

82-50150

Desk pad H:0,35/2 W:66 D:43

Desk pad H:0,35/2 W:66 D:43