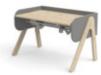

# **MOBY STUDY DESK**

MOBY-left up

H:59/83 W:120 D:70 / 82-50149

82-50148

MOBY-right up

82-50150

Desk pad H:0,35/2 W:66 D:43

Desk pad H:0,35/2 W:66 D:43