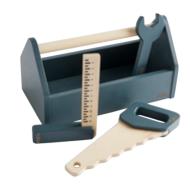

# THE WORKBENCH

The Workbench

H:74,3 W:60 D:35,5 / 82-70150-49

Toolbox

Set of 4 pcs / 82-70152

Construction set

Set of 36 pcs / 82-70153

Toolset

Set of 8 pcs / 82-70151

Builder's costume

Set of 2 pcs / 83-90225