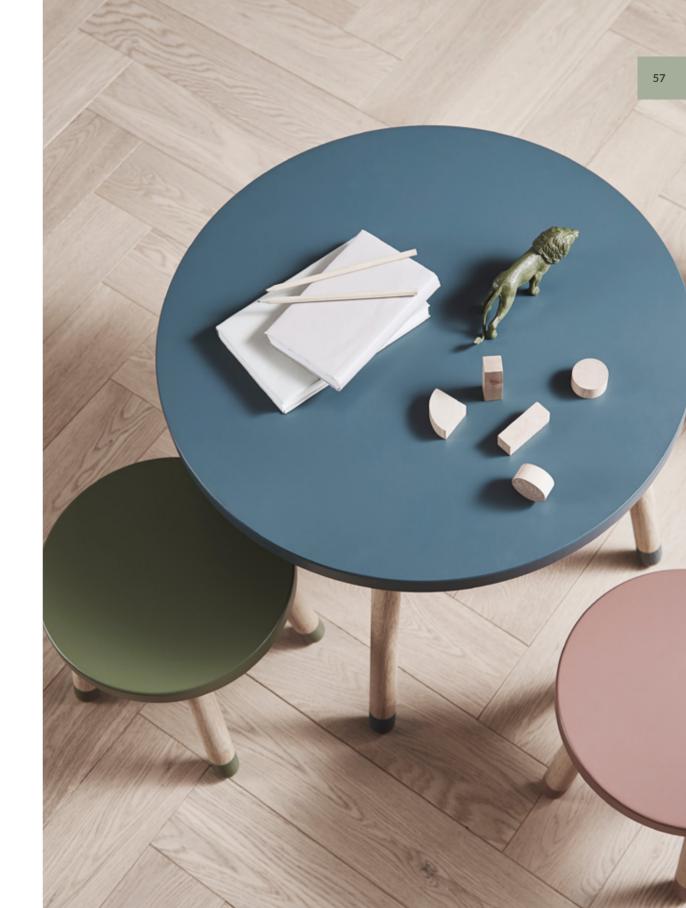

# **PLAY**

Our new Play furniture is made of solid oak and painted MDF, in the colours Kiwi, Blueberry and Cherry.

### Children's stool H:30 Ø:30

- 82-10047-1682-10047-25
- 82-10047-27

Children's table H:47 Ø:60

- **82-50103-16**
- **82-50103-25**
- **82-50103-27**

Side table H:47 Ø:30

- 82-50105-1682-50105-2582-50105-27