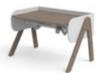

# **WOODY STUDY DESK**

WOODY study desk

H:50/83 W:120 D:70 / 82-50132-80

82-50132-1

82-50132-11

82-50132-80

82-50132-14

82-50132-40

82-50132-89

Desk pad H:0.35/2 W:66 D:43

82-50140 / 82-50137 / 82-50138