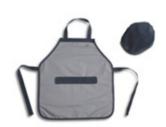

# THE WORKBENCH

The Workbench

H:74,3 W:60 D:35,5 / 82-70150-49

Toolbox

Set of 4 pcs / 82-70152

Construction set

Set of 36 pcs / 82-70153

Toolset

Set of 8 pcs / 82-70151

Builder's costume

Set of 2 pcs / 83-90225