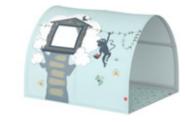

# **CLASSIC HOUSE**

—— Created by FLEXA

For more than 45 years, we have brought joy to children around the world with our unique world of beds, combining Scandinavian design with the highest standards of safety and quality.

Now we proudly present our playful Classic House - the newest addition to our popular and flexible FLEXA Classic collection.

Kids interiors since 19>3

SLEEP

#### Short ladder

82-70171-1

82-70171-40

82-70171-11

Full Classic House is only compatible with beds L:200 Window frame, flower box and chimney are always full white