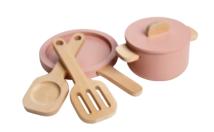

# THE KITCHEN

The Kitchen

H:74,3 W:60 D:35,5 / 82-70147-27

Pot & Pan

Set of 4 pcs / 82-70148

Tableware

Set of 10 pcs / 82-70149

Chef's costume