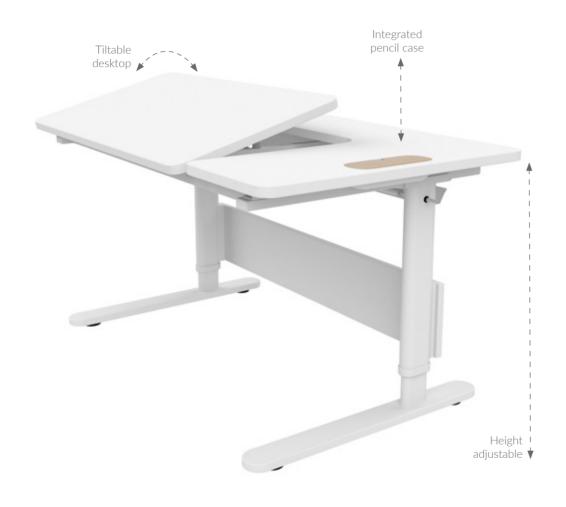

## THE STUDY COLLECTION

— Created by FLEXA -

At FLEXA our passion is to create high quality furniture that grows with your child. Our new study collection is no different!

We have developed a study programme that secures the right ergonomic position for any child of any age. We have created a full study collection which supports the ever-seeking chil with an ergonomic correct place to take in new knowledge.

# **WOODY STUDY DESK**

WOODY study desk

H:50/83 W:120 D:70 / 82-50132-80

82-50132-1

82-50132-11

82-50132-80

82-50132-14

82-50132-40