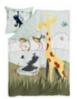

# **SAFARI TEXTILES**

Bed pockets H:40 L:29

Cave with quilted floor mat H:85 L:105 W:90

83-90229

83-40056

Play curtain H:77 L:87-110

Extensions for play curtain H:25 L:90-197

82-70177

83-20241

83-20242

Bed linen Duvet L:200 W:140

Bean bag H:30 Ø:60

Back rest cushion Ø:30

83-90252

83-70431

Pillow L:60 W:63 83-70432 Pillow L:50 W:70 83-70433 Pillow L:80 W:80 83-70434