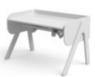

# **MOBY STUDY DESK**

MOBY-left up

H:59/83 W:120 D:70 / 82-50149

82-50148

MOBY-right up

82-50150

Desk pad H:0,35/2 W:66 D:43

Desk pad H:0,35/2 W:66 D:43

H:0,35/2 W:66 D:43

82-50140

82-50137

82-50138

Desk pad

| MOBY-drawer | Bag hoo |
|-------------|---------|
|             |         |

82-50136

Brush grommet strip

82-50141

82-60027