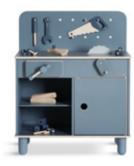

Kids interiors since 70

PLAY

Dinner is served! The new FLEXA Kitchen is the perfect place for little chefs to experiment with new dishes and invite friends and family over for dinner.

A paradise for the young handyman. Put on the apron and cap, and start building! Anything is possible when you have a hammer and a screwdriver at hand.

# THE WORKBENCH

The Workbench

H:74,3 W:60 D:35,5 / 82-70150-49

Toolbox

Set of 4 pcs / 82-70152

Construction set

Set of 36 pcs / 82-70153

Toolset