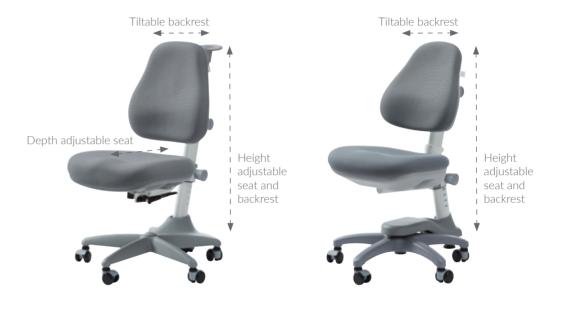

82-50132-39



82-50132-89







Desk pad H:0.35/2 W:66 D:43

82-50140 / 82-50137 / 82-50138



# **MOBY STUDY DESK**



MOBY-left up

H:59/83 W:120 D:70 / 82-50149





82-50148

MOBY-right up

82-50150



Desk pad H:0,35/2 W:66 D:43

Desk pad H:0,35/2 W:66 D:43



H:0,35/2 W:66 D:43

82-50140

82-50137

82-50138

Desk pad







| MOBY-drawer | Bag hoo |
|-------------|---------|
|             |         |

82-50136

Brush grommet strip

82-50141

82-60027



# **EVO STUDY DESK**



**EVO Split** 

H:56/79 W:120 D:70 / 82-50147



EVO Full

82-50146



Desk pad

H:0,35/2 W:66 D:43





Desk pad H:0,35/2 W:66 D:43

Desk pad H:0,35/2 W:66 D:43

82-50140 82-50137 82-50138







EVO-drawer

Bag hook

Brush grommet strip

82-50145 82-5014282-50143

82-50136

82-60027



# **VERTO**

# NOVO











### **CLASSIC STORAGE**

Smart storage means more space to play. The Classic storage line made of pinewood is a colourful and flexible way to store books and toys.







# **CABBY STORAGE**

Cabby is a modular storage system made of high-quality MDF. With its timeless design and great functionality Cabby is perfect for creating an ideal study environment.



Low Hutch H:135,5 W:125,2 D:34,5

81-25707-40



Bookcase with 1 shelf H:63,2 W:72 D:34,5

81-25203-40



Bookcase with 3 shelves H:135,2 W:72 D:34,5

81-25520-40

# **PLAYFULNESS**

—— Created by FLEXA

Play is about more than just fun. Through play children can be inspired to seek knowledge and expand the bounds of their creativity and strengthen their natural curiosity. We are proud to present our new playful textile seri