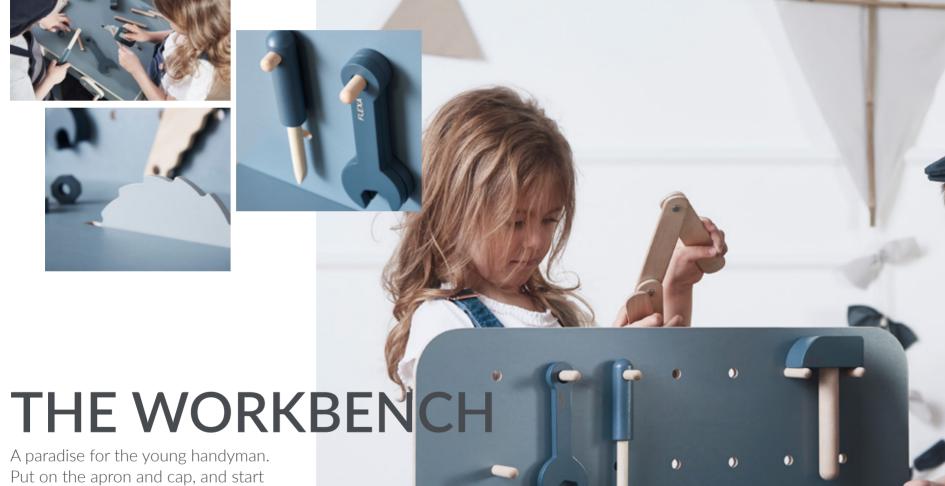

Kids interiors since 70

PLAY

Dinner is served! The new FLEXA Kitchen is the perfect place for little chefs to experiment with new dishes and invite friends and family over for dinner.

A paradise for the young handyman. Put on the apron and cap, and start building! Anything is possible when you have a hammer and a screwdriver at hand.

# THE WORKBENCH

The Workbench

H:74,3 W:60 D:35,5 / 82-70150-49

Toolbox

Set of 4 pcs / 82-70152

Construction set

Set of 36 pcs / 82-70153

Toolset