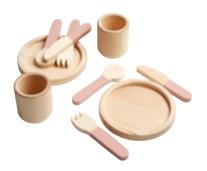

# THE KITCHEN

The Kitchen

H:74,3 W:60 D:35,5 / 82-70147-27

Pot & Pan

Set of 4 pcs / 82-70148

Tableware

Set of 10 pcs / 82-70149

Chef's costume