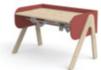

# **EVO STUDY DESK**

**EVO Split** 

H:56/79 W:120 D:70 / 82-50147

EVO Full

82-50146

Desk pad

H:0,35/2 W:66 D:43

Desk pad H:0,35/2 W:66 D:43

Desk pad H:0,35/2 W:66 D:43

82-50140 82-50137 82-50138

EVO-drawer

Bag hook

Brush grommet strip

82-50145 82-5014282-50143

82-50136

82-60027