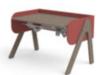

# **EVO STUDY DESK**

**EVO Split** 

H:56/79 W:120 D:70 / 82-50147

EVO Full

82-50146

Desk pad

H:0,35/2 W:66 D:43

Desk pad H:0,35/2 W:66 D:43

Desk pad H:0,35/2 W:66 D:43

82-50140 82-50137 82-50138

EVO-drawer

Bag hook

Brush grommet strip

82-50145 82-5014282-50143

82-50136

82-60027