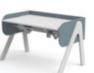

# **MOBY STUDY DESK**

MOBY-left up

H:59/83 W:120 D:70 / 82-50149

82-50148

MOBY-right up

82-50150

Desk pad H:0,35/2 W:66 D:43

Desk pad H:0,35/2 W:66 D:43

H:0,35/2 W:66 D:43

82-50140

82-50137

82-50138

Desk pad

| MOBY-drawer | Bag hoo |
|-------------|---------|
|             |         |

82-50136

Brush grommet strip

82-50141

82-60027