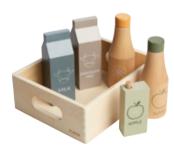

is possible when you have a hammer and a screwdriver at hand.







Welcome to the Shop - what would you like to buy today? The young shopkeeper is always ready with an offer you can't resist.



# THE KITCHEN



The Kitchen

H:74,3 W:60 D:35,5 / 82-70147-27



Pot & Pan

Set of 4 pcs / 82-70148



Tableware

Set of 10 pcs / 82-70149



Chef's costume

Set of 3 pcs / 83-90224

# THE WORKBENCH



The Workbench

H:74,3 W:60 D:35,5 / 82-70150-49



Toolbox

Set of 4 pcs / 82-70152



Construction set

Set of 36 pcs / 82-70153



Toolset

Set of 8 pcs / 82-70151



Builder's costume

Set of 2 pcs / 83-90225

# THE SHOP



The Shop

H:112,5 W:60 D:35,5 / 82-70154-15



#### Cash register

Set of 12 pcs / 82-70158



#### Fruits

Set of 8 pcs / 82-70156



Vegetables

Set of 8 pcs / 82-70157



#### Groceries

Set of 6 pcs / 82-70155



#### Shopkeeper's costume

Set of 2 pcs / 83-90226

# **CLASSIC HOUSE**

—— Created by FLEXA

For more than 45 years, we have brought joy to children around the world with our unique world of beds, combining Scandinavian design with the highest standards of safety and quality.

Now we proudly present our playful Classic House - the newest addition to our popular and flexible FLEXA Classic collection.

Kids interiors since 19>3

SLEEP







### **CLASSIC HOUSE**



#### Single bed with Classic House

200x90 /90-10767-80-01

200x90 /90-10767-90-01

200x90 /90-10767-14-01



#### Single bed with a ½ Classic House

190x90 / 90-10771-80-01 200x90 / 90-10772-80-01

190x90 / 90-10771-90-01 200x90 / 90-10772-90-01

190x90 / 90-10771-14-01 200x90 / 90-1