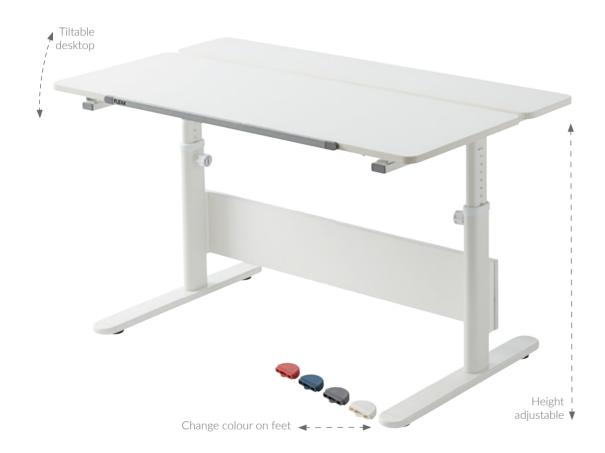

## THE STUDY COLLECTION

— Created by FLEXA -

At FLEXA our passion is to create high quality furniture that grows with your child. Our new study collection is no different!

We have developed a study programme that secures the right ergonomic position for any child of any age. We have created a full study collection which supports the ever-seeking chil with an ergonomic correct place to take in new knowledge.

# **EVO STUDY DESK**

**EVO Split** 

H:56/79 W:120 D:70 / 82-50147

EVO Full

82-50146

Desk pad

H:0,35/2 W:66 D:43

Desk pad H:0,35/2 W:66 D:43

Desk pad H:0,35/2 W:66 D:43

82-50140 82-50137 82-50138

EVO-drawer

Bag hook

Brush grommet strip

82-50145 82-5014282-50143

82-50136

82-60027