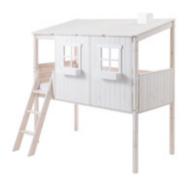

#### Midsleeper with Classic House

200x90 / 90-10770-80-01

200x90 / 90-10770-90-01

200x90 / 90-10770-14-01

#### Midsleeper with a ½ Classic house

190x90 / 90-10768-80-01 200x90 / 90-10769-80-01

190x90 / 90-10768-90-01 200x90 / 90-10769-90-01

190x90 / 90-10768-14-01 200x90 / 90-10769-14-01

#### Short ladder

82-70171-1

82-70171-40

82-70171-11

Full Classic House is only compatible with beds L:200 Window frame, flower box and chimney are always full white